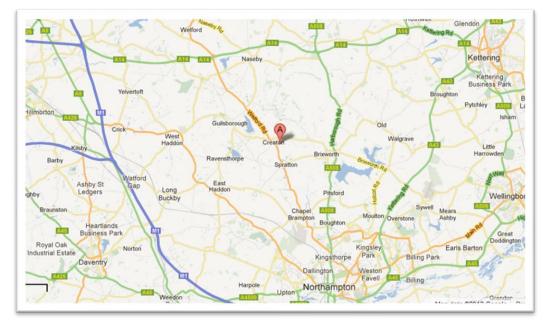

#### LOCATION

The property is located at Matts Lodge Farm just off the A5199 in the village of Creaton Northamptonshire.

The A5199 provides access to Northampton (8 miles), Junction 1 of the A14 (5 miles) and the wider national motorway network.