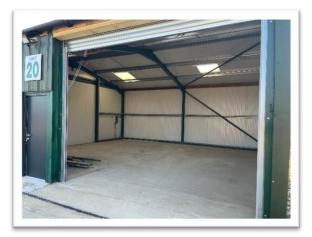

Unit 21 comprises of a 30ft x 30ft square clear span floorplate.

The property benefits from 3-phase electricity, fully insulated walls, roof and electric roller shutter door, high speed internet, water, on site parking and communal on site facilities.

#### ACCOMMODATION

We calculate the approximate gross internal floor area to be 900 Sq ft (83.61 Sq m)