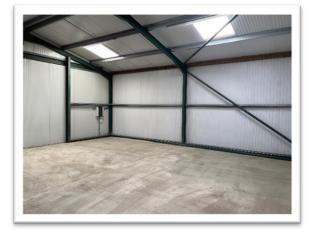

Unit 21 comprises of a 30ft x 30ft square clear span floorplate.

The property benefits from 3-phase electricity, fully insulated walls, roof and electric roller shutter door, high speed internet, water, on site parking and communal on site facilities.

#### ACCOMMODATION

We calculate the approximate gross internal floor area to be 900 Sq ft (83.61 Sq m)