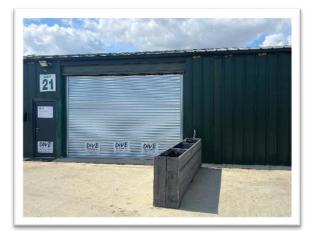

Unit 21 comprises of a 30ft x 30ft square clear span floorplate.

The property benefits from 3-phase electricity, fully insulated walls, roof and electric roller shutter door, high speed internet, water, on site parking and communal on site facilities.