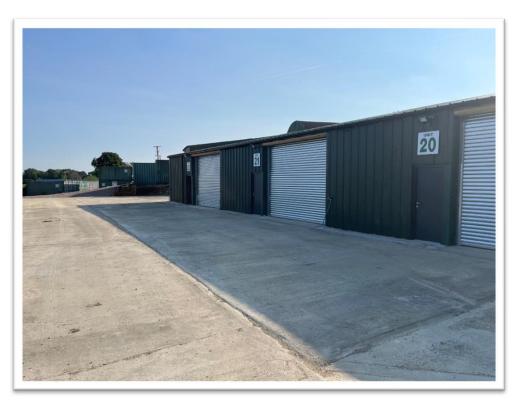

#### UNIT 22, MATTS LODGE FARM, CREATON, NORTHAMPTONSHIRE NN6 8NN

Workshop available to rent:

- Size: c. 900 sq ft of workshop space
- **Rent:** £10,000 pa + VAT
- Term: Minimum of 12 months. Available September
- Use: Sorry, no commercial motor trade

Unit 21 comprises of a 30ft x 30ft square clear span floorplate.

The property benefits from 3-phase electricity, fully insulated walls, roof and electric roller shutter door, high speed internet, water, on site parking and communal on site facilities.